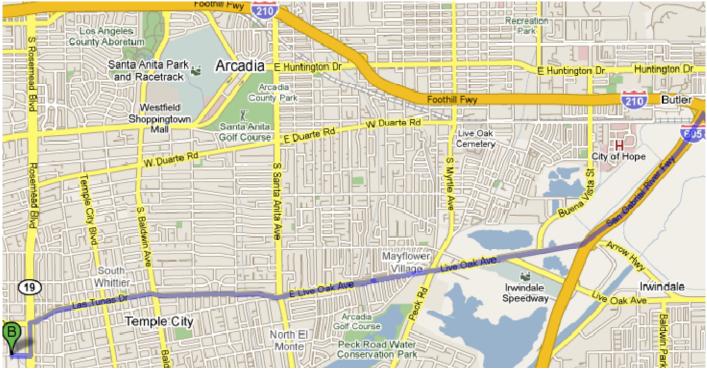

## **Directions from FCS:**

13.4 mi – about 25 mins – up to 30 mins in traffic

**210 W** go about 5 mins 5.0 mi total 5.2 mi **605 S** go about 2 mins 1.9 mi total 7.1 mi

exit **Arrow Hwy** and turn right (west) go about 2 mins 0.7 mi total 8.1 mi (Arrow Hwy becomes Live Oak Ave) Continue straight on **Live Oak Ave** go about 6 mins 2.4 mi total 10.5 mi (this road becomes Las Tunas Dr. immediately after Santa Anita, so stay on it and do **not** turn left for Live Oak)

Continue straight on Las Tunas Dr go about 5 mins 2.4 mi total 12.9 mi

Rosemead Blvd -turn left (south) go about 2 mins 0.3 mi total 13.2 mi

Take the 1st **right** onto **E Broadway** Destination will be on the right go about 0.2 mi total 13.4 mi - additional parking at Muscatel Ave. (turn right on Muscatel Ave. to turn left into parking lot)