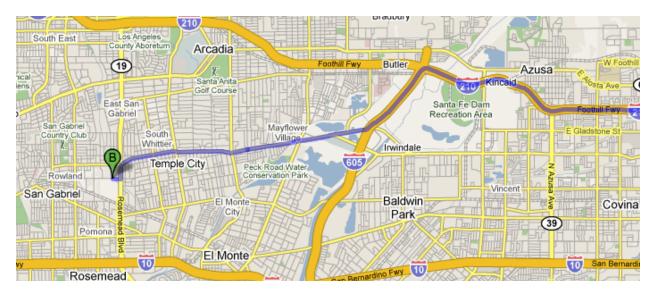

## **Directions from FCS:**

13.4 mi – about 25 mins – up to 30 mins in traffic

**210 W** go about 5 mins 5.0 mi total 5.2 mi **605 S** go about 2 mins 1.9 mi total 7.1 mi

exit **Arrow Hwy** and turn right (west) go about 2 mins 0.7 mi total 8.1 mi (Arrow Hwy becomes Live Oak Ave) Continue straight on **Live Oak Ave** go about 6 mins 2.4 mi total 10.5 mi (this road becomes Las Tunas Dr. immediately after Santa Anita, so stay on it and do **not** turn left for Live Oak)

Continue straight on Las Tunas Dr go about 5 mins 2.4 mi total 12.9 mi

Rosemead Blvd -turn left (south) go about 2 mins 0.3 mi total 13.2 mi

Take the 1st **right** onto **E Broadway** Destination will be on the right go about 0.2 mi total 13.4 mi - additional parking at Muscatel Ave. (turn right on Muscatel Ave. to turn left into parking lot)